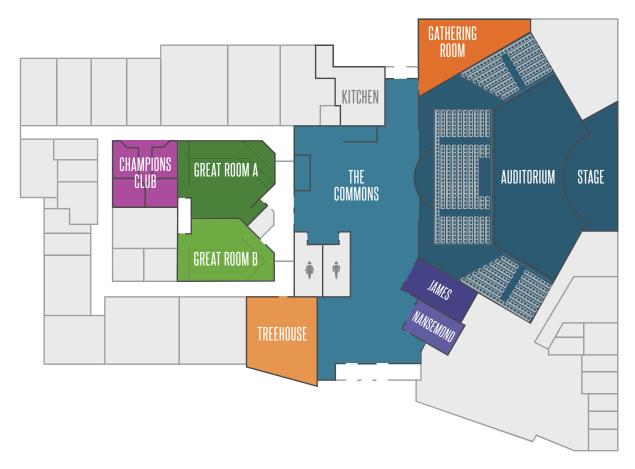

## FLOOR PLAN

|                         |             |                | *** ***<br>*** *** |                | •••       |           |
|-------------------------|-------------|----------------|--------------------|----------------|-----------|-----------|
|                         | SQUARE FEET | CEILING HEIGHT | THEATER STYLE      | BANQUET ROUNDS | CLASSROOM | RECEPTION |
| AUDITORIUM              | 9,311       | 23'            | 975                |                |           | -         |
| AUDITORIUM - FLOOR ONLY | 3.100       | 23'            | 370                | 250            | 120       | 300       |
| THE COMMONS             | 7,826       | 23'            | -                  | 300            |           | 600       |
| GATHERING ROOM          | 1,400       | 23'            | 80                 | 72             | 50        | 125       |
| TREEHOUSE               | 1,455       | 12'            | -                  | -              |           | -         |
| GREAT ROOM A            | 1,894       | 16'            | 140                |                | 80        | -         |
| GREAT ROOM B            | 1,304       | 16'            | 70                 | -              | 40        | -         |
| JAMES                   | 654         | 11'            | 42                 | 27             | 26        | 50        |
| NANSEMOND               | 484         | 11'            | 32                 | 18             | 16        | 40        |
| CHAMPIONS CLUB          | 1,245       | 9'             | -                  | -              | -         | -         |